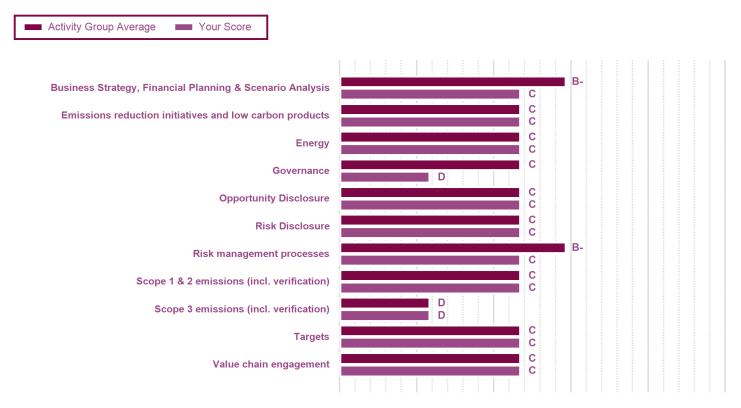

## **CATEGORY SCORES**

If a company scored a C or below, they will not have been scored for Management or Leadership points (the dark purple line represents this).

Please download the 'CDP Scoring Introduction' for more information.

# CATEGORY SCORES BENCHMARKING

Scenario analysis Yes, quantitative

Each category score in the bar chart represents the progression within each scoring level. Some categories have not been included for category score breakdown as either not enough questions feed into these categories to give a representative score or they are not scored at both Management and Leadership levels. Scoring categories are groupings of questions by topic. They are sub-groups of the 2023 questionnaire modules and are consistent across all sectors. Weighting applied to each category varies across sectors to highlight the areas most important to environmental stewardship in specific sectors.

To find out more about category weightings for each sector, please download the <u>'CDP Scoring Categories and Weighting'</u> documents.