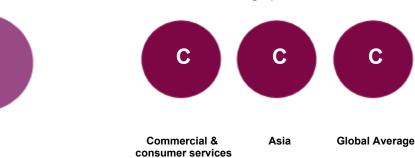

## UNDERSTANDING YOUR SCORE REPORT

ALCONIX CORPORATION received a C which is in the Awareness band. This is the same as the Asia regional average of C, and the same as the Commercial & consumer services sector average of C.

## **ACTIVITY GROUP PERFORMANCE**

**Commercial & consumer services** 

Your company is amongst 35% of companies that reached Awareness level in your Activity Group.