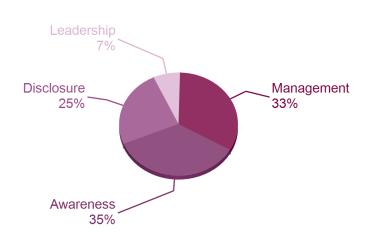

## **ACTIVITY GROUP PERFORMANCE**

**Commercial & consumer services** 

Your company is amongst 35% of companies that reached Awareness level in your Activity Group.