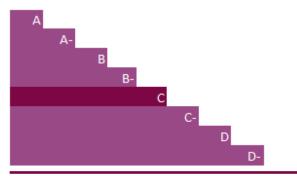

Leadership (A/A-): Implementing current best practices Management (B/B-): Taking coordinated action on climate issues Awareness (C/C-): Knowledge of impacts on, and of, climate issues Disclosure (D/D): Transported bast climate issues

Disclosure (D/D-): Transparent about climate issues