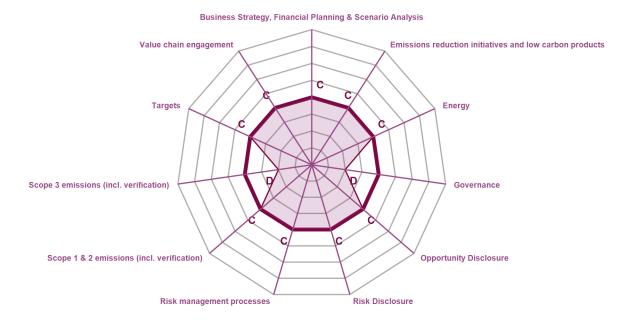

## **CATEGORY SCORES**

If a company scored a C or below, they will not have been scored for Management or Leadership points (the dark purple line represents this).

Please download the 'CDP Scoring Introduction' for more information.

# CATEGORY SCORES BENCHMARKING

Scenario analysis Yes, quantitative

Each category score in the bar chart represents the progression within each scoring level. Some categories have not been included for category score breakdown as either not enough questions feed into these categories to give a representative score or they are not scored at both Management and Leadership levels. Scoring categories are groupings of questions by topic. They are sub-groups of the 2023 questionnaire modules and are consistent across all sectors. Weighting applied to each category varies across sectors to highlight the areas most important to environmental stewardship in specific sectors.